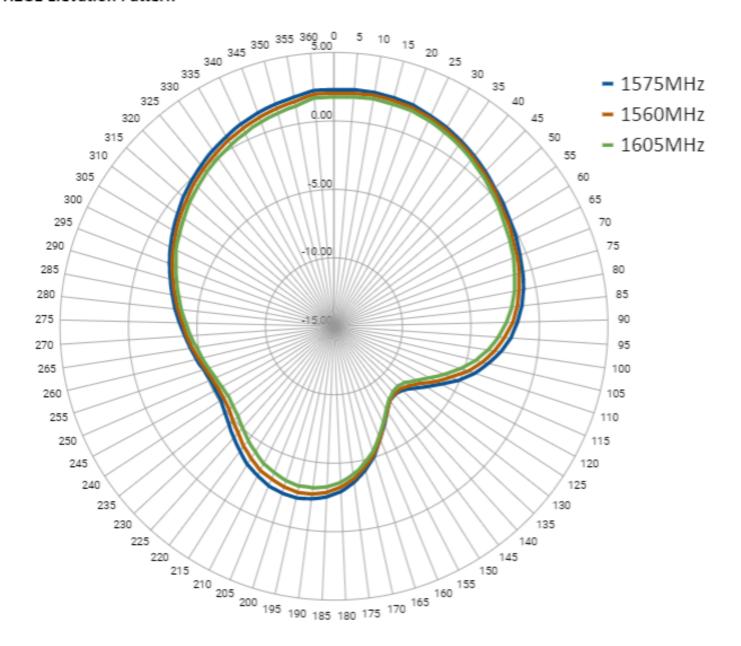

|

| Mechanical/Environmental Specifications |                                          |
|-----------------------------------------|------------------------------------------|
| Materials                               | Molded Polyethylene Radome               |
| Mounting                                | SMA Female                               |
| Temp Rating                             | (-40°F to + 149°F) Operating and Storage |
| Water Ingress                           | Tested to IP68 standard                  |
| Weight                                  | .42oz(12g)                               |
| Dimensions                              | 0.825"(21mm) Diameter x 0.825"(21mm)     |





## Passive L1 GPS/GNSS SMA Antenna Model Number HZG1



## **HZG1 Elevation Pattern**